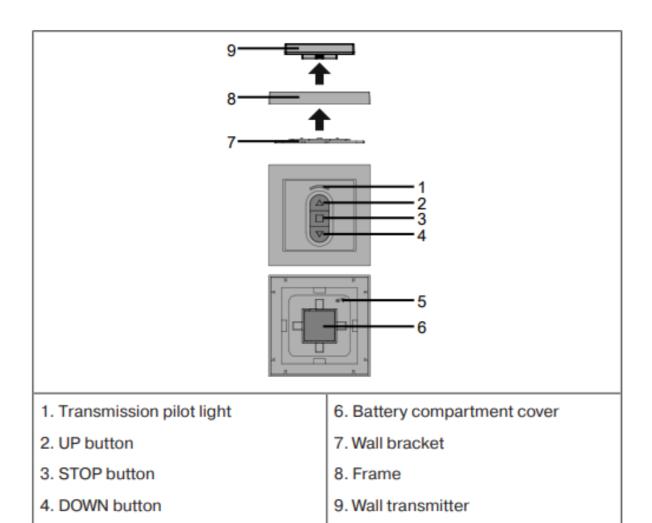

## **EasyControl EC411**

5. Programming button

Switch off the receiver power for 5 seconds, then switch it back on Or operate the programming button or the radio switch on the receiver The receiver is now in programming mode for 3 minutes