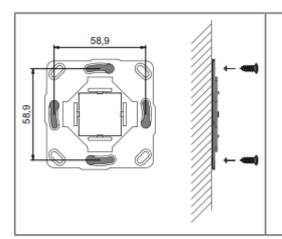

## Installing the wall bracket:

- Before installation in the desired installation position, check that the transmitter and receiver are functioning properly
- Fix the bracket to the wall with the two screws enclosed.