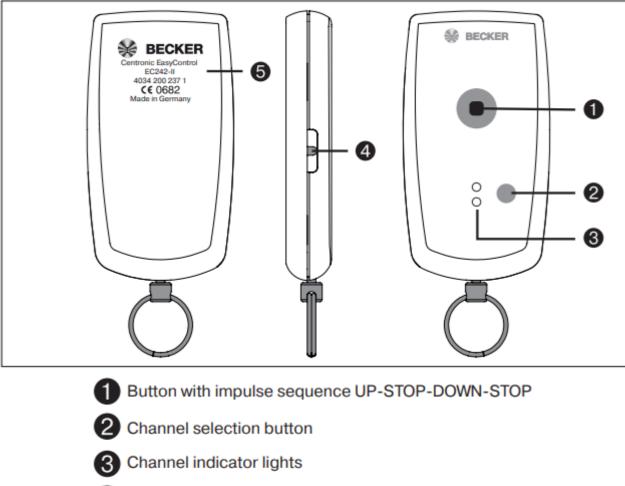

## **BECKER EC242**

4 Programming button

5 Type plate

Visit our website: www.Alloremotecontrol.com