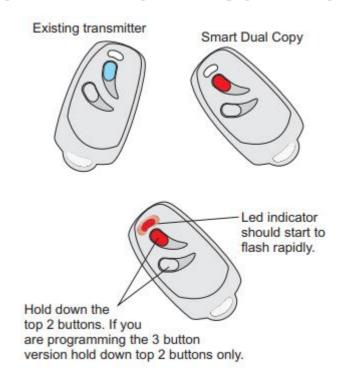

## Programming from your existing remote control (It must be in good working order to make the copy)

- 1. Push the two grey and red buttons down on your new remote control and hold (If there are three buttons, push the one that is near the red button) When the LED light starts to blink release the two buttons.
- 2. Press and release the button you would like to program, the red LED goes on flashing.
- 3. Press and hold down the button that you would like to program on your new remote control
- 4. Now that the LED is flashing, place the two remotes close to each other
- 5. The LED light on your new ECOPY will flash twice which means the programming has been successfully carried out