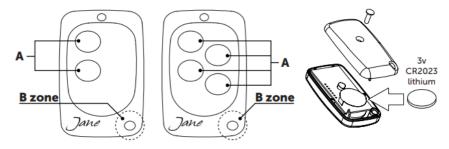

## BELFOX DHS-BELFOX HS-868-JANE F-JANE V

- 1. Place your existing remote pointing the B area of Jane F
- 2. Press and hold one of the A button, that you want to clone
- 3. After 6 seconds, the blue LED starts to flash entering in clone mode
- 4. When the blue LED flashes, press and hold the channel's button of original remote and wait until Jane's blue LED stops flashing and becomes fixed.

When the blue light LED is fixed, it means that the original code is cloned and transmitted from your old remote control into Jane F

- 1. The blue led remains steady for 2 seconds and then it turns off
- 2. Release the A button and the button of the original remote

To duplicate the code from a second channel choose another A button and **repeat the operation**.

If the blue LED turns off after flashing, it means that the cloning process is not active and it still operates with the old code or the code previously duplicated. Repeat the operation by pressing the button on your old remote control after the blue LED starts flashing.