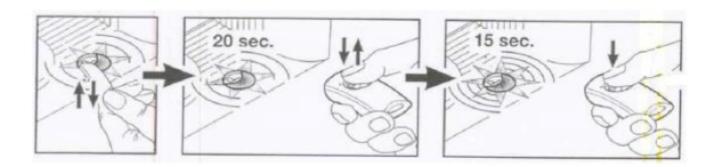

## How to Programme your NEW ECOSTAR REMOTE CONTROL

• How to program your new remote:

(You can program 6 RSE 2 maxi remotes with your ECOSTAR)

- Briefly press the small transparent button "P" located on the underside of your ECOSTAR motor.

You have 20 seconds to program your new remote (the light underneath the button "P" flashes slowly)

NB: If the light on the motor was lit, it will got out when you enter programming mode

- Briefly press one button on the new remote. The light will flash more quickly.
- Hold down the same button on the new remote. The light will flash very quickly. Release the button.
- Test your new remote