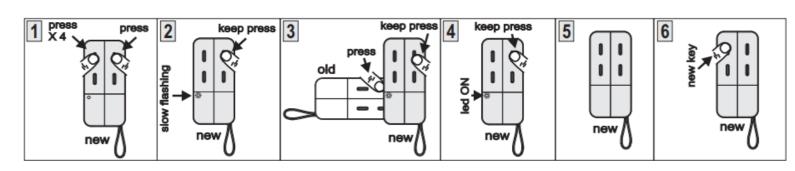

## **PROCEDURE FOR COPYING ACODE BETWEEN TRANSMITTERS:**

In this procedure it is important to keep the RIGHT (2nd ch) button pressed from point 1 to point 4 inclusive.

(1) Put the NEW TRANSMITTER in the programming mode by keeping the RIGHT (2nd ch) button pressed and pressing the LEFT (1st ch) button 4 times.

(2) The NEW TRANSMITTER LED blinks slowly.

(3)Approach with the TRANSMITTER to be copied (old), as shown in the figure, and transmit the channel to be copied.

(4) The NEW TRANSMITTER LED lit up.

(5) Release the button of the NEW TRANSMITTER.

(6) Press the button on the NEW TRANSMITTER to which the new code is to be assigned and only release it when the LED has come on.

Visit our website: www.Alloremotecontrol.com