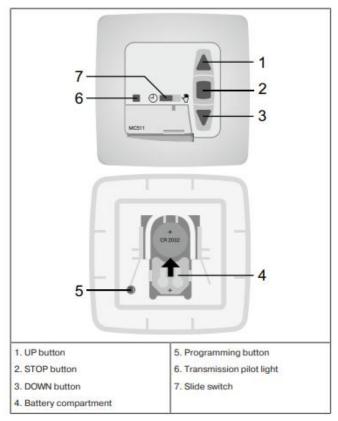

## **Programming the master transmitter:**

1. Press the programming button on the master transmitter while in programming mode until the receiver confirms that programming has been successful

## Programming additional transmitters:

- 1. Press the programming button of the master transmitter until the receiver confirms
- 2. Press the programming button of the new transmitter until the receiver confirms
- 3. Press the programming button of the new transmitter again