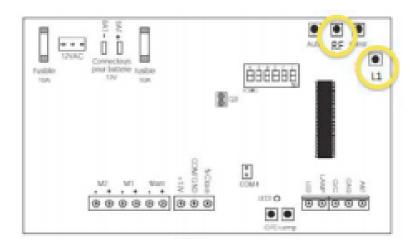

## First type of receiver

- 1. Open the casing of your receiver. It is located next to your motor.
- 2. On the receiver circuit board, press the programming button (RF). Keep it pressed down. The receiver LED light comes on (L1). Release the button
- 3. Within the next 10 seconds, press a button on your new remote control, release it. The receiver LED blinks.
- 4. Wait 10 seconds.
- 5. Your new remote control is programmed.