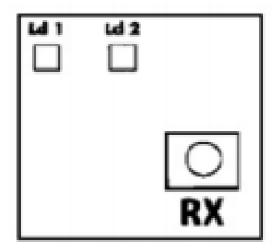

## **Second type of receiver:**

- 1. Open the casing of your receiver. It is located next to your motor.
- 2. On the receiver circuit board, press the programming button (RX). Release the button. The receiver LED comes on. Wait 5 seconds. The receiver LED light turns off.
- 3. Press a button on your new remote control. Keep it pressed down. The receiver LED light turns on, Release the button
- 4. Wait 10 seconds.
- 5. Your new remote control is programmed