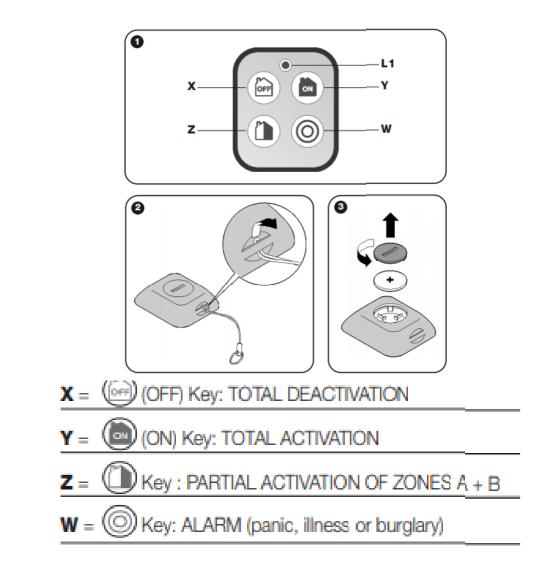

## NICE HSTX4

## PROGRAMMING:

Before memorising HSTX4 on the control unit, ensure correct operation by pressing any key and checking that led L1 illuminates at the same time (fig. 1).

•Activation - Deactivation - Partial activation of the control unit for zones A + B: set the control unit to perform the procedure for learning HSTX4 (see control unit instruction manual) and press the keys ON and OFF at the same time: 1 beep on the control unit confirms successful programming.

•Activation of alarm "panic/illness/burglary"

- Activation of receiver: set the control unit/receiver to perform the procedure for learning HSTX4 and press the key for 10 seconds: 1 beep on the control unit confirms successful programming