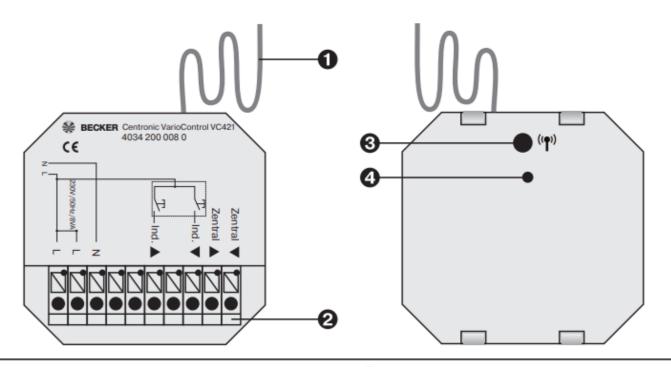

## BECKER VC421

1 Antenna

Connecting terminals

Programming button
Transmission control light

Visit our website: www.alloremotecontrol.com