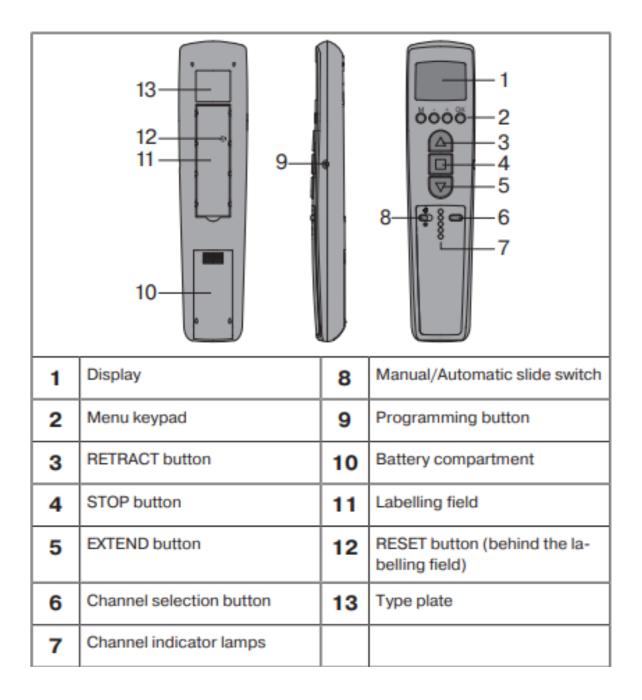

## INSTRUCTIONS

## **BECKER SWC745**



## **Programming with the receiver:**

- 1. Switch off the receiver's power supply and reconnect after 5 seconds OR activate the 'learn' button or the radio controlled receiver switch.
- 2. The receiver will be then in learn mode after 3 minutes
- 3. When the receiver is in learn mode, press the learn button until it indicates that the learn process has been successfully completed.
- 4. To program the master transmitter, press the programming button on the master transmitter whilst in programming mode until the receiver confirms that programming was successful.

On the display, "Transmit setting appears"

- 5. Confirm with 'OK'
- 6. The programming process is now complete.