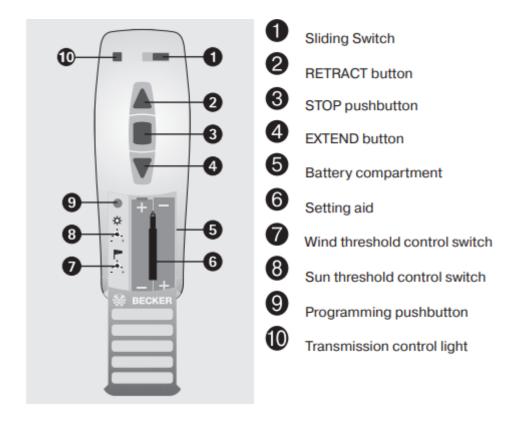

## **BECKER SWC441**

Before programming the radio, check if the threshold actuator is set on factory setting. When Programming the transmitter, make sure you are not close to the operating area of the sun protection system.

## Programming with the receiver:

Switch off the receiver's power supply and reconnect after 5 seconds OR activate the 'learn' button or the radio controlled receiver switch.

The receiver will be then in learn mode after 3 minutes

When the receiver is in learn mode, press the learn button until it indicates that the learn process has been successfully completed.

Visit our website: www.alloremotecontrol.com