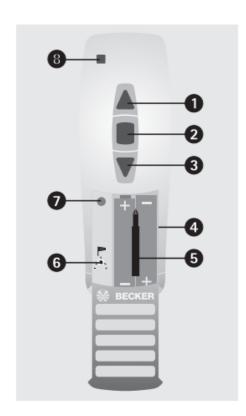

## BECKER SWC241

RETRACT button

2 STOP pushbutton

EXTEND button

Battery compartment

Setting aid

Wind threshold control switch

Programming pushbutton

Transmission control light

Before programming the radio, check if the threshold actuator is set on factory setting. When Programming the transmitter, make sure you are not close to the operating area of the sun protection system.