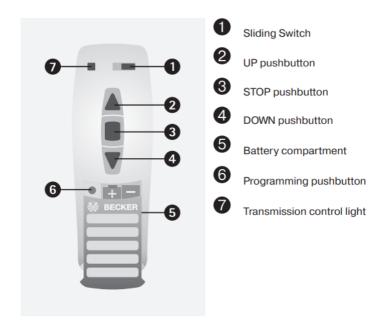

## BECKER MC441

**NOTE**: Before entering this MC441 transmitter, make sure that a master transmitter has been already programmed into the receiver and the motor has learned the upper and lower stops.