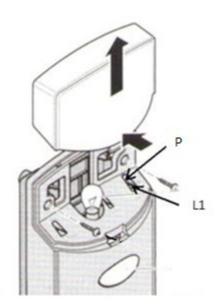

- 1. Open the casing of your receiver (diagram above). It is located next to your motor.
- 2. On the receiver, press the programming button P. The LED light L1 on the receiver illuminates. Let the button P go.
- 3. During the following 5 seconds, press the button you wish to program on your new remote control for 2 seconds. Let it go.
- 4. Repeat this procedure for each button you wish to program.
- 5. Wait 10 seconds.
- 6. Your new remote control is programmed.